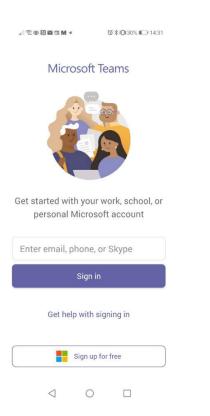

## Search for teams on the play store/app store and install the app

Open up the app, you should see this screen. Enter your young person's school email address and press sign in

It should take you to this page. Sign in using your young person's email address and password which should have been emailed to you