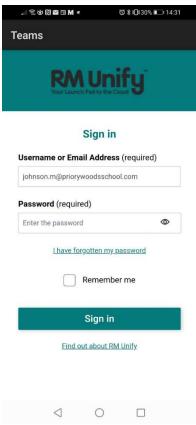

## Search for teams on the play store/app store and install the app

Open up the app, you should see this screen. Enter your young person's school email address and press sign in

It should take you to this page. Sign in using your young person's email address and password which should have been emailed to you